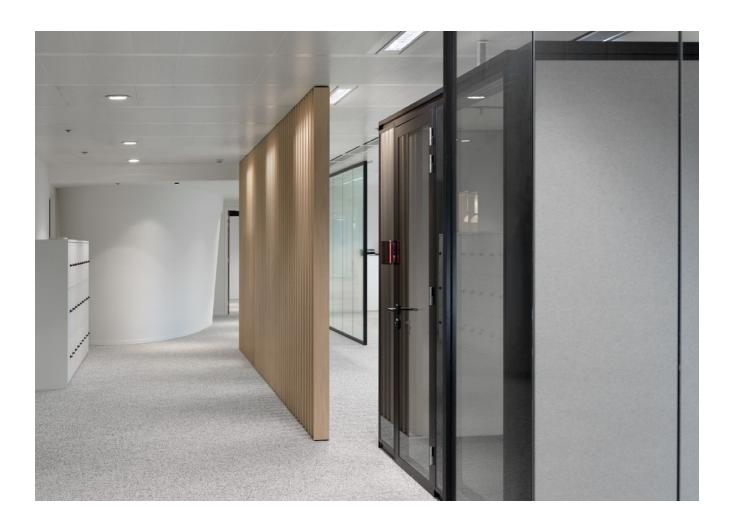

## Room divider: ideal for privacy in landscaped offices

JB WOOD CLAUSTRA from Beddeleem lends itself perfectly to screen off a zone or divide the room with a visual separation.

The natural look of JB WOOD CLAUSTRA creates a warm and relaxed atmosphere in any interior, which is indispensable when designing contemporary workplaces. After all, we all work longer and employees place ever-higher demands on the design of their office space. JB WOOD CLAUSTRA provides the necessary privacy.

## Natural and warm appearance thanks to the wooden slats

Furthermore, the use of natural materials (wooden slats) provides a durable and timeless touch.